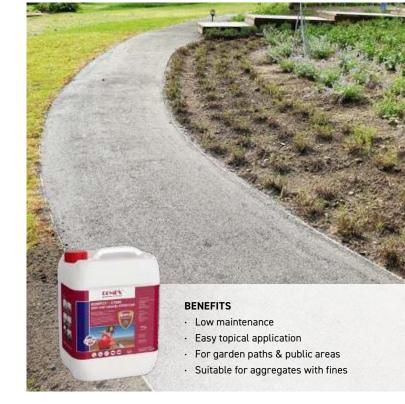

## **GRIT BINDING**

ROMPOX<sup>®</sup> - D7000 is an eco-friendly liquid stabilizer that is ideal for crushed stone and decomposed granite materials, creating a dust-free and durable surface in a few easy application steps. The binder is applied topically and significantly strengthens pathways and surfaces with sufficient fines while protecting against wash out, abrasion and weed growth.