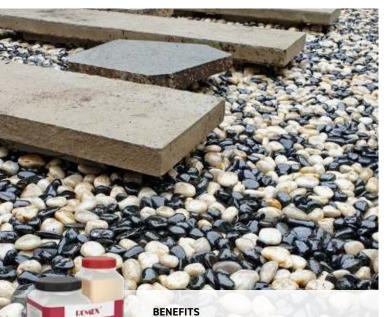

## **CLEAR AGGREGATE BINDING**

ROMPOX<sup>®</sup> - PROFI-DEKO is a highly water permeable gravel binder that prevents gravel displacement and reduces ongoing maintenance by creating a strong, visually appealing bound gravel surface. The high-strength properties of ROMPOX<sup>®</sup> - PROFI-DEKO make it resistant to ants, weeds, frost, de-icing salt and pressure washer safe up to 2,000 psi.

- Highly water permeable
- · Prevents weed growth
- · Chemically inert once cured
- For pedestrian & light vehicular loads

\* For lightly coloured gravel binding options, please contact your ROMEX® Representative